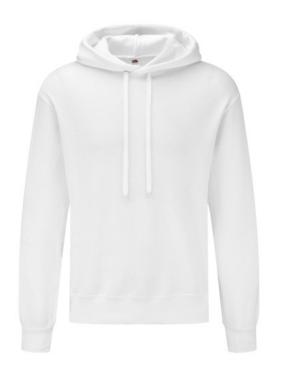

# FRUIT OF THE LOOM, CLASSIC HOODED BASIC SWEAT, HOODED SWEATSHIRT

### **Basic informations**

Color: White

Size: L

# **Specification**

Fruit of the Loom, CLASSIC HOODED BASIC SWEAT, hooded sweatshirt, white. Pocket hooded sweatshirt, large branding area. 260 gm / m2 sweatshirt, modern cut double-collar sweatshirt, straight cut, cotton-Lycra combination, 80% cotton and 20% polyester sweatshirt, sleeve and bottom sweatshirts. Branding: DTG, screen printing